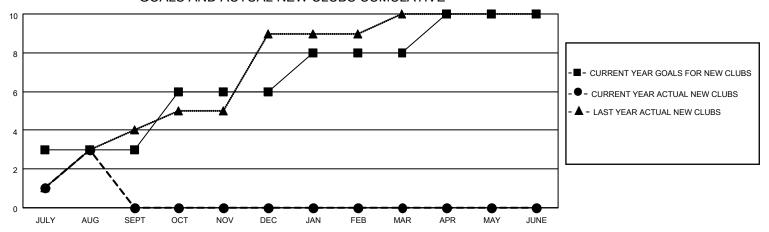

## GOALS AND ACTUAL NEW CLUBS CUMULATIVE

## MONTHLY MEMBERSHIP PROGRESS REPORT

LOCATION INDIA District 321C1 Results as of: 8/31/2021

| Clubs RESULTS FOR 2021-2022 |   |   |    | Members RESULTS FOR 2021-2022 |     |     |     |
|-----------------------------|---|---|----|-------------------------------|-----|-----|-----|
|                             |   |   |    |                               |     |     |     |
| JULY/AUG/SEPT               | 3 | 3 | 13 | JULY/AUG/SEPT                 | 130 | 229 | 203 |
| OCT/NOV/DEC                 | 3 | 0 | 0  | OCT/NOV/DEC                   | 110 | 0   | 0   |
| JAN/FEB/MAR                 | 2 | 0 | 0  | JAN/FEB/MAR                   | 60  | 0   | 0   |
| APR/MAY/JUNE                | 2 | 0 | 0  | APR/MAY/JUNE                  | 60  | 0   | 0   |