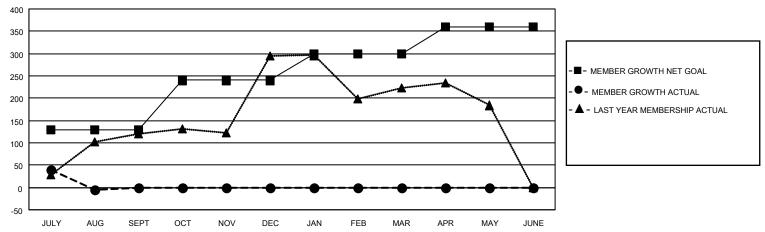

## GOALS AND ACTUAL MEMBERS CUMULATIVE

| DROPPED CLUBS: 13 |     | 32 CLUBS OF 167 ADDED 1 OR<br>MORE NEW MEMBERS | GENDER DISTRIBUTION             |                                  |  |
|-------------------|-----|------------------------------------------------|---------------------------------|----------------------------------|--|
|                   |     | INORE NEW MEMBERS                              | MALE<br>FEMALE                  | 3,134 (71.28%)<br>1,262 (28.70%) |  |
| DROPPED MEMBERS   |     |                                                | NON BINARY PREFER NOT TO ANSWER | 0 (0.00%)<br>1 (0.02%)           |  |
| DECEASED          | 3   |                                                | THE ENTITY TO ANOWER            | (0.0270)                         |  |
| CLUB CANCELLED    | 141 | CLICK HERE FOR CUMULATIVE                      | TOTAL FAMILY UNIT MEMBERS       | 1,964                            |  |
| OTHER             | 59  | MEMBERSHIP DATA                                |                                 |                                  |  |
| TOTAL             | 203 |                                                | FAMILY MEMBERS PAYING HAI       | LF DUES 1,035                    |  |

## MONTHLY MEMBERSHIP PROGRESS REPORT

LOCATION INDIA District 321C1 Results as of: 8/31/2021

| Clubs RESULTS FOR 2021-2022 |   |   |    | Members RESULTS FOR 2021-2022 |     |     |     |
|-----------------------------|---|---|----|-------------------------------|-----|-----|-----|
|                             |   |   |    |                               |     |     |     |
| JULY/AUG/SEPT               | 3 | 3 | 13 | JULY/AUG/SEPT                 | 130 | 229 | 203 |
| OCT/NOV/DEC                 | 3 | 0 | 0  | OCT/NOV/DEC                   | 110 | 0   | 0   |
| JAN/FEB/MAR                 | 2 | 0 | 0  | JAN/FEB/MAR                   | 60  | 0   | 0   |
| APR/MAY/JUNE                | 2 | 0 | 0  | APR/MAY/JUNE                  | 60  | 0   | 0   |